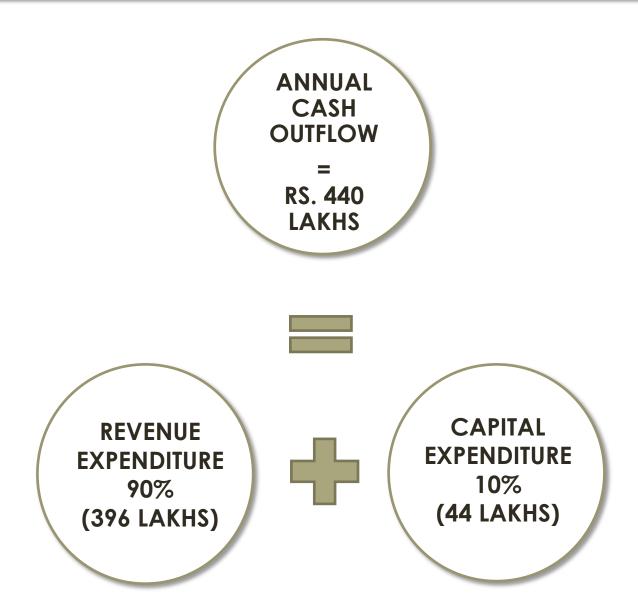

MOVABLE ASSETS (20 LAKHS)

Procurement of Movable Assets like Earth Movers, Tractors & Implements etc. (20 LAKHS)