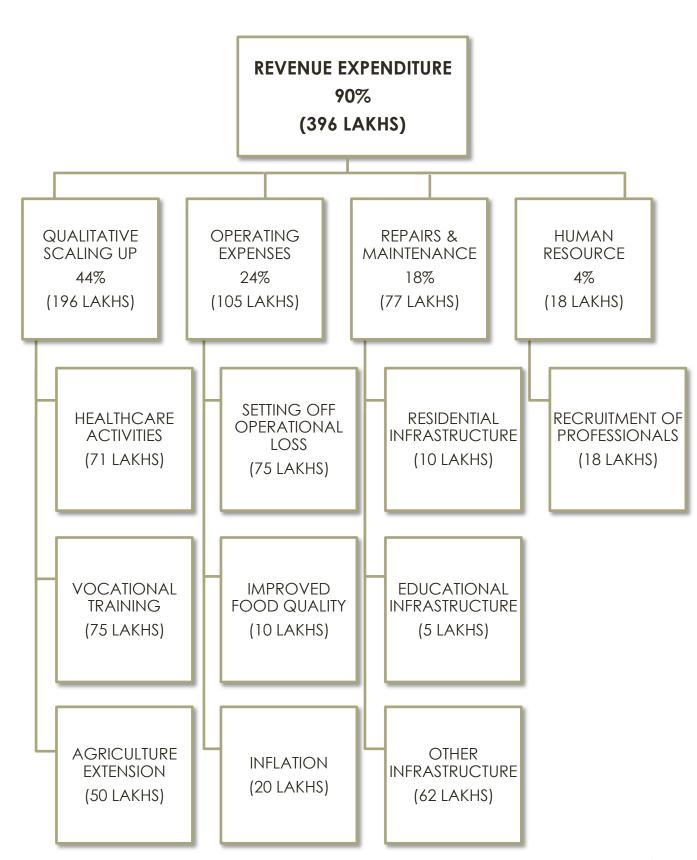

## HUMAN RESOURCE (18 LAKHS)

RECRUITMENT & RETENTION OF 10 SKILLED PERSONNEL (DOCTORS, CIVIL ENGINEER, AGRICULTURISTS, ETC.) (18 LAKHS)

Creation of other infrastructure like Approach Roads, Fencing, Sewage Canals, Sheds for Various Purposes - Lumpsum (24 LAKHS)