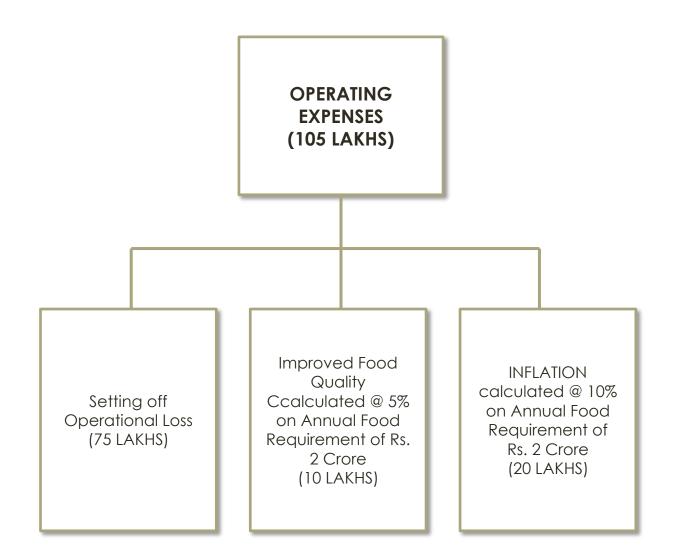

## DIAGRAMMATIC REPRESENTATION OF CASHFLOW FOR UTILIZATION OF INTEREST RECEIVED ON SOCIAL CAPITAL