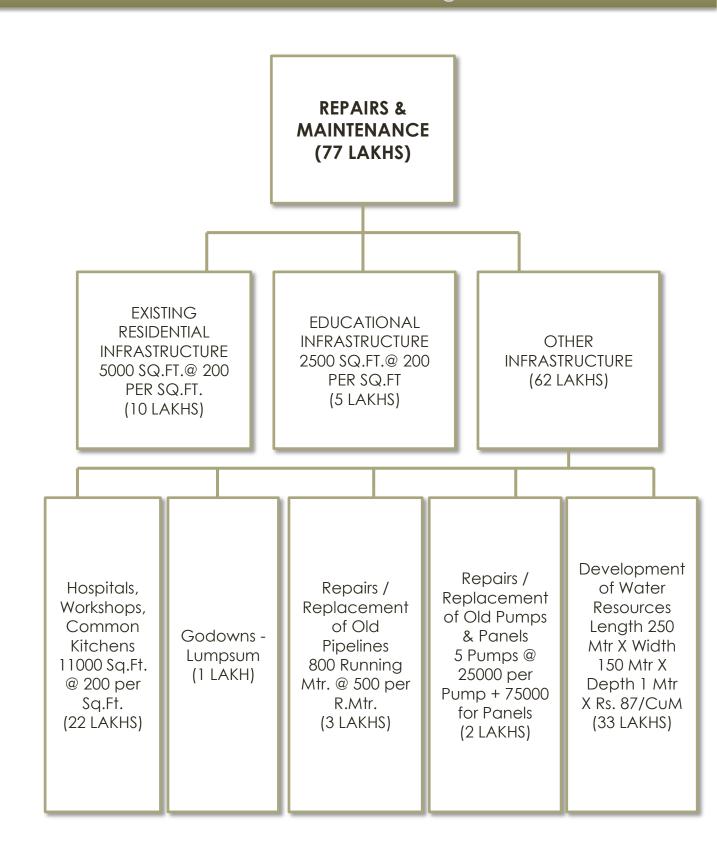

## DIAGRAMMATIC REPRESENTATION OF CASHFLOW FOR UTILIZATION OF INTEREST RECEIVED ON SOCIAL CAPITAL