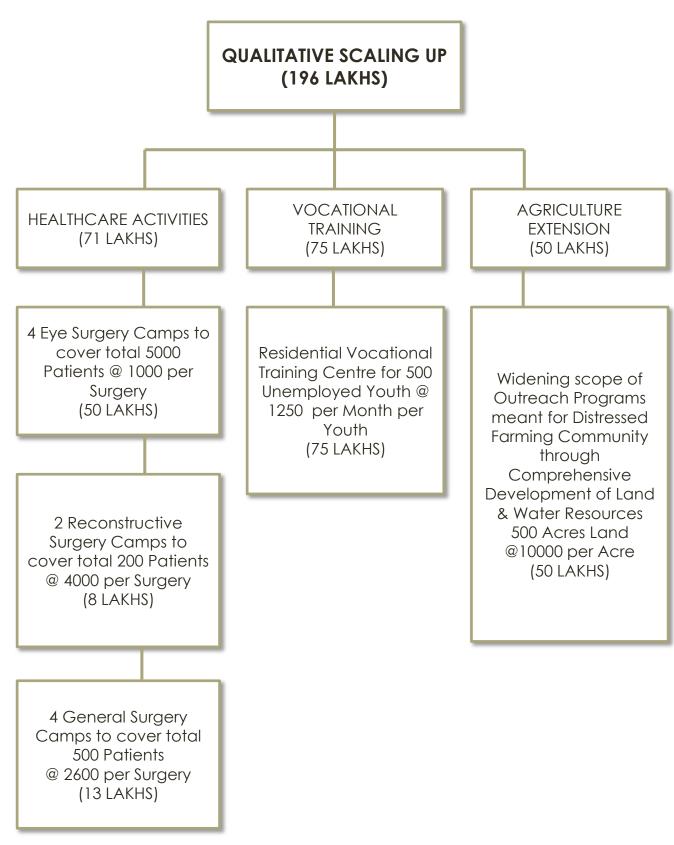

## DIAGRAMMATIC REPRESENTATION OF CASHFLOW FOR UTILIZATION OF INTEREST RECEIVED ON SOCIAL CAPITAL

## HUMAN RESOURCE (18 LAKHS)

RECRUITMENT & RETENTION OF 10 SKILLED PERSONNEL (DOCTORS, CIVIL ENGINEER, AGRICULTURISTS, ETC.) (18 LAKHS)

Creation of other infrastructure like Approach Roads, Fencing, Sewage Canals, Sheds for Various Purposes - Lumpsum (24 LAKHS)