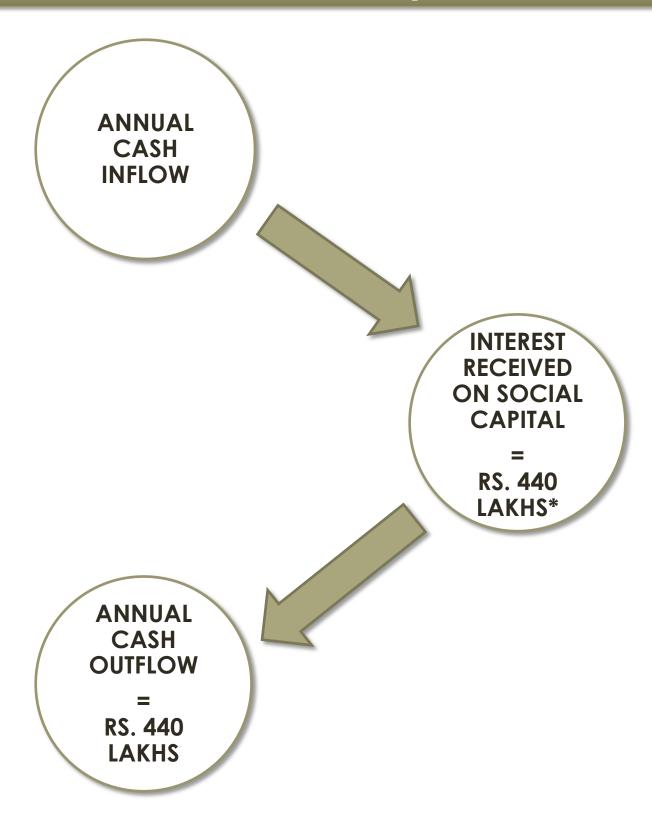

## DIAGRAMMATIC REPRESENTATION OF CASHFLOW FOR UTILIZATION OF INTEREST RECEIVED ON SOCIAL CAPITAL

<sup>\*\*</sup> Calculated @ 8% on Social Capital of Rs. 55 Crores proposed to be raised