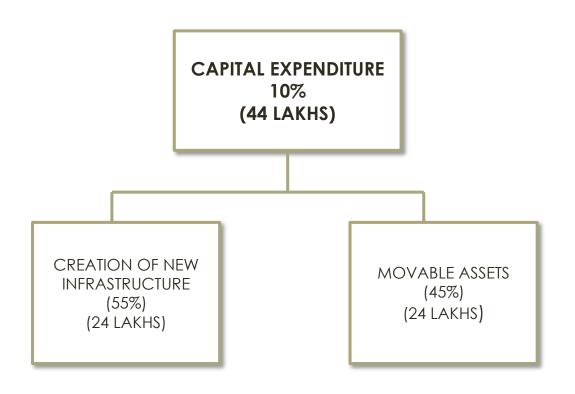

## DIAGRAMMATIC REPRESENTATION OF CASHFLOW FOR UTILIZATION OF INTEREST RECEIVED ON SOCIAL CAPITAL

## HUMAN RESOURCE (18 LAKHS)

RECRUITMENT & RETENTION OF 10 SKILLED PERSONNEL (DOCTORS, CIVIL ENGINEER, AGRICULTURISTS, ETC.) (18 LAKHS)

Creation of other infrastructure like Approach Roads, Fencing, Sewage Canals, Sheds for Various Purposes - Lumpsum (24 LAKHS)

MOVABLE ASSETS (20 LAKHS)

Procurement of Movable Assets like Earth Movers, Tractors & Implements etc. (20 LAKHS)